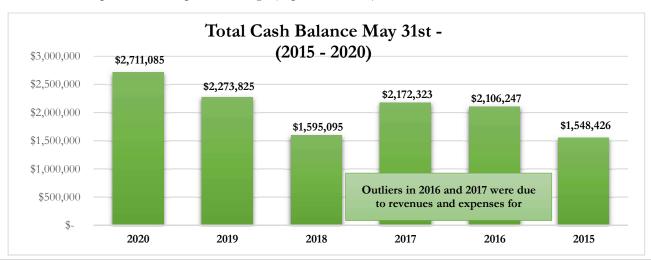

### **Assessments**

Collected Assessments Delinquent Assessments

#### EAST END DISTRICT ASSESSMENT COLLECTION REPORT May 2020

#### **BILLING AND COLLECTION SUMMARY**

FISCAL YEAR 10/01/19 - 09/30/20

| YEAR | RATE    | TOTAL LEVY     | COLLECTIONS    | RECEIVABLE   | % COLLECTED |
|------|---------|----------------|----------------|--------------|-------------|
| 2019 | 0.15000 | \$2,950,741.83 | \$2,736,841.58 | \$213,900.25 | 93%         |
| 2018 | 0.15000 | \$2,643,914.82 | \$2,610,838.45 | \$33,076.37  | 99%         |
| 2017 | 0.15000 | \$2,440,866.51 | \$2,421,945.88 | \$18,920.63  | 99%         |
| 2016 | 0.15000 | \$2,334,037.88 | \$2,324,014.25 | \$10,023.63  | 99%         |
| 2015 | 0.15000 | \$2,147,939.89 | \$2,141,217.66 | \$6,722.23   | 99%         |
| 2014 | 0.15000 | \$1,959,191.41 | \$1,953,710.59 | \$5,480.82   | 99%         |
| 2013 | 0.15000 | \$1,766,352.66 | \$1,764,067.29 | \$2,285.37   | 99%         |
| 2012 | 0.15000 | \$1,651,914.02 | \$1,650,330.99 | \$1,583.03   | 99%         |
| 2011 | 0.15000 | \$1,546,327.24 | \$1,545,361.56 | \$965.68     | 99%         |
| 2010 | 0.15000 | \$1,569,363.33 | \$1,568,890.90 | \$472.43     | 99%         |
| 2009 | 0.15000 | \$1,564,637.07 | \$1,564,210.26 | \$426.81     | 99%         |
| 2008 | 0.15000 | \$1,540,422.70 | \$1,540,004.39 | \$418.31     | 99%         |
| 2007 | 0.15000 | \$1,393,921.28 | \$1,393,503.31 | \$417.97     | 99%         |
| 2006 | 0.15000 | \$1,083,262.21 | \$1,082,877.30 | \$384.91     | 99%         |
| 2005 | 0.15000 | \$1,024,906.95 | \$1,024,484.59 | \$422.36     | 99%         |
| 2004 | 0.15000 | \$955,344.17   | \$954,959.92   | \$384.25     | 99%         |
| 2003 | 0.15000 | \$911,989.17   | \$911,676.71   | \$312.46     | 99%         |
| 2002 | 0.15000 | \$895,567.34   | \$895,271.76   | \$295.58     | 99%         |
| 2001 | 0.15000 | \$897,466.66   | \$897,154.20   | \$312.46     | 99%         |
| 2000 | 0.15000 | \$887,566.58   | \$887,271.54   | \$295.04     | 99%         |
| 1999 | 0.15000 | \$781,205.97   | \$780,918.24   | \$287.73     | 99%         |
| 000  | 0.10000 | 4.0.,200,0     | Ψ1 00,010.21   | #207.700.20  | 0070        |