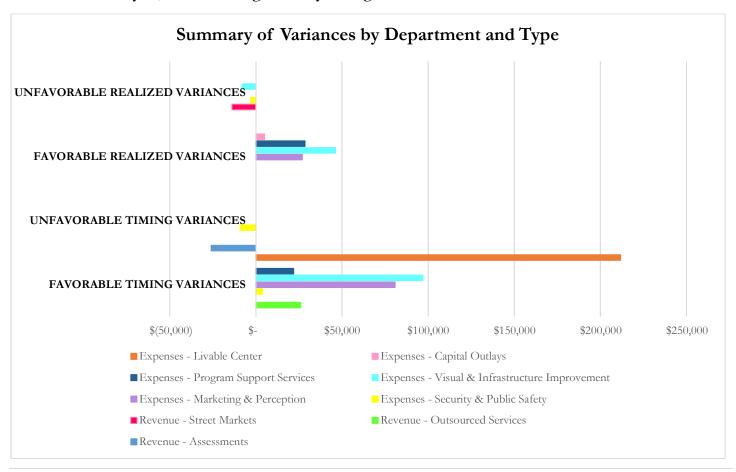

- 1. Receive Public Comments in accordance with adopted procedures.
- 2. **Assessments**. Receive report on collection of assessments and authorize appropriate action.
- 3. **Appointment of Directors**.
  - a. Declare vacancies, if appropriate; appoint directors if appropriate.
  - b. Appoint Blanca Blanco to East End Improvement Corporation Board of Directors.
- 4. <u>Appointment of Committee Members</u>. Declare vacancies, if appropriate; and appoint directors to Committees if appropriate
- 5. **Minutes**. Approve minutes of previous Board meeting(s).
- 6. **Security Report.** Receive a security report related to Precinct 6 Security contract.
- 7. **Financial Reports**. Receive and approve the Treasurer's reports on revenues and expenditures, the investment report and the Finance Committee report, and authorize appropriate action.
- 8. <u>Consider Employee Health Insurance Purchase for 2021</u>. Consider proposal for employee Health Insurance for Fiscal Year 2021, approve purchase of same, and authorize appropriate action.
- 9. Consider Funding Toward Esplanade Improvements on Lawndale at Wayside. Consider authorizing up to \$20,000 in funding for esplanade improvements on Lawndale at Wayside; authorize President to execute an agreement for landscape planning and design services; authorize any remaining funds not used for planning and design to be allocated to related hard costs and/or contingencies.
- 10. Resolution Assigning the Houston East End Cultural District to the East End Improvement Corporation. Consider a resolution assigning to the East End Improvement

Corporation the planning, administration and reporting responsibilities of the East End Houston Cultural District.

- 11. <u>President's Report District Overview</u>. Receive the President's report on the following District programs and authorize appropriate action:
  - a. Security and Public Safety:
    - 1. Graffiti abatement program
    - 2. Law Enforcement Coordination Team meeting
  - b. Visual and Infrastructure Improvements:
    - 1. Right of way clean-up, litter pick-up, tire removal, dump site clean-up, and street lamp repair
    - 2. Report on the Roundabout
    - 3. Report on 5310 Sidewalk Grant
    - 4. Report on Lockwood Garage
    - 5. Report from UP CDC
    - 6. Report on Farmers Market
  - c. Marketing & Perception. Receive report on marketing activities.
  - d. **Cultural District.** Receive report on the Cultural District.
  - e. East End Improvement Corporation. Receive report on EEIC activity.