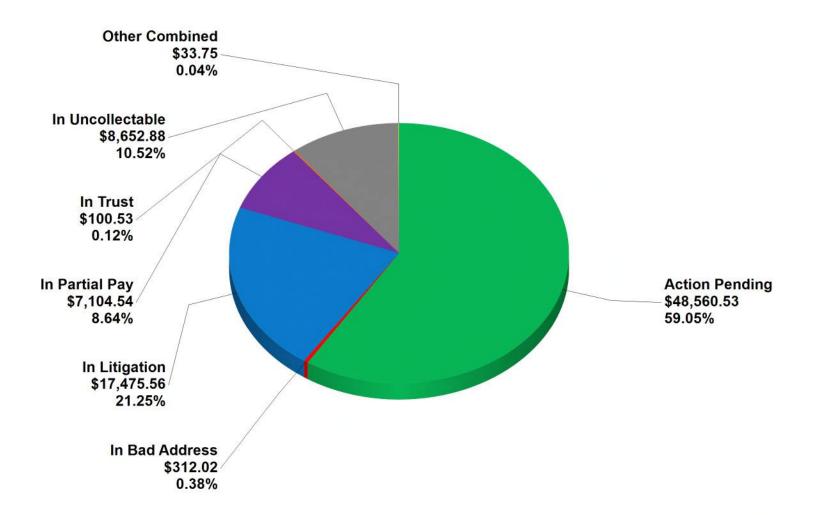

f 2/6/20, there were 189 delinquent property owners with base assessments due of \$112,157.16. As of 3/12/20, there were 156 delinquent property owners with base assessments due of \$92,811.12. As of 4/7/20, there were 144 delinquent property owners with base assessments due of \$87,159.75. As of 5/15/20, there were 139 delinquent property owners with base assessments due of \$85,034.58. As of 6/12/20, there were 133 delinquent property owners with base assessments due of \$82,239.81.

If you have any questions, please feel free to contact me.

Carl O. Sandin

PERDUE BRANDON FIELDER COLLINS & MOTT LLP ATTORNEYS AT LAW

Email: csandin@pbfcm.com

Office: 713-802-6965 (Direct Line)

Carl o. Am

Mobile: 713-824-1290 Fax: 713-862-1429



#### **Account Break Down Chart For EAST END DISTRICT**



As Of 6/11/2020 Total Base Tax: \$82,239.81



**Dollar Range Chart For EAST END DISTRICT** 



As Of 6/11/2020 Total Base Tax: \$82,239.81



#### Tax Year Chart For EAST END DISTRICT



As Of 6/11/2020 Total Base Tax: \$82,239.81

# Item #3 Appointment of Directors

# Item #4 Appointment of Committee Members

Item #5

Minutes

#### EAST END DISTRICT Regular Meeting of the Board of Directors May 28, 2020

The Board of Directors (the "Board") of the East End District (the "District" or "EED") met in regular session, open to the public, via video/audio conference on Thursday, May 28, 2020, at 3:30 p.m. The video/audio conference meeting was authorized pursuant to the March 16, 2020 Declaration by the Governor of the State of Texas, which suspended certain provisions of Chapter 551, Texas