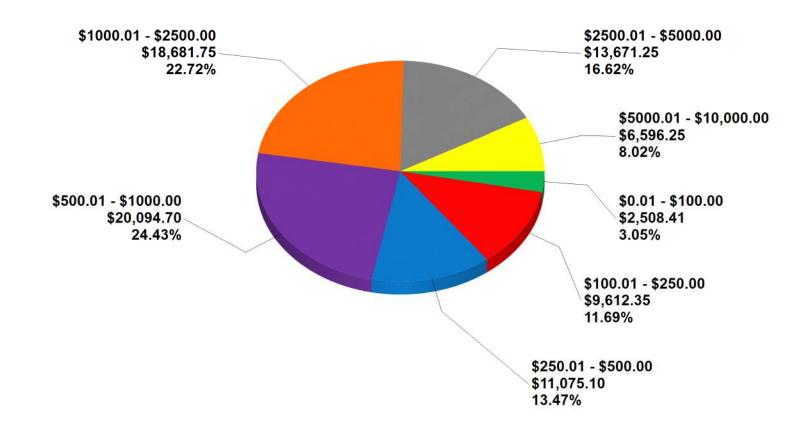

s of 3/12/20, there were 156 delinquent property owners with base assessments due of \$92,811.12. As of 4/7/20, there were 144 delinquent property owners with base assessments due of \$87,159.75. As of 5/15/20, there were 139 delinquent property owners with base assessments due of \$85,034.58. As of 6/12/20, there were 133 delinquent property owners with base assessments due of \$82,239.81.

If you have any questions, please feel free to contact me.

Carl O. Sandin

PERDUE BRANDON FIELDER COLLINS & MOTT LLP ATTORNEYS AT LAW

Email: csandin@pbfcm.com

Office: 713-802-6965 (Direct Line)

Carl o. Am

Mobile: 713-824-1290 Fax: 713-862-1429



#### **Account Break Down Chart For EAST END DISTRICT**



As Of 6/11/2020 Total Base Tax: \$82,239.81



**Dollar Range Chart For EAST END DISTRICT** 



As Of 6/11/2020 Total Base Tax: \$82,239.81



#### Tax Year Chart For EAST END DISTRICT



As Of 6/11/2020 Total Base Tax: \$82,239.81

# Item #3 Appointment of Directors

# Item #4 Appointment of Committee Members

Item #5

Minutes

#### EAST END DISTRICT Regular Meeting of the Board of Directors May 28, 2020

The Board of Directors (the "Board") of the East End District (the "District" or "EED") met in regular session, open to the public, via video/audio conference on Thursday, May 28, 2020, at 3:30 p.m. The video/audio conference meeting was authorized pursuant to the March 16, 2020 Declaration by the Governor of the State of Texas, which suspended certain provisions of Chapter 551, Texas Government Code, in response to the Coronavirus (COVID-19) disaster. The Governor's Proclamation