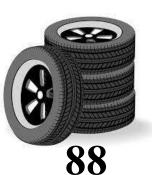

|
| Northside         | 88    | 68    | 366   |
| Northwest         | 10    | 16    | 60    |
| Parks and Rec.    | 508   | 432   | 1,832 |
| Public Works      | 0     | 0     | 0     |
| Southeast         | 40    | 36    | 212   |
| Southwest         | 78    | 67    | 339   |
| Spring Branch     | 63    | 66    | 306   |
| Total             | 1,521 | 1,318 | 7,008 |





## Law Enforcement Coordination Team

- June LECT meeting cancelled due to COVID-19
- Continued Coordination with Law Enforcement via outreach through e-mail and phone conversations.
- Staff will schedule video conference meeting with Law Enforcement Coordination Team (LECT) for July 2020.
- Continued coordination with our partners.



## Visual and Infrastructure Improvement

## Field Services Provided

May 2020









Tires Collected







WE BUY HOUSES

Bandit Signs
Collected









Service Hours

### Palm Tree Pruning along Gulf Freeway

before after





255 Palm trees were pruned from Lockwood to 610 Loop





before 900 Wayside





before 900 Wayside





after

before JW Peavy





before JW Peavy after





before 3500 Texas





before 6500 Rusk





7200-7300 S Loop E Fwy

**before** 







**before** 

**7200-7300 S Loop E Fwy** 

after





before 6200 Harrisburg





before 2717 Telephone







#### 6500 Gulf Fwy









Harrisburg underpass





before Harrisburg underpass





after

before 3200 Commerce







before 3200 Commerce

after





before 3500 Commerce





before 200 N Milby





after

before 1300 Ernestine







before 1300 Ernestine

after





before 2700 Navigat