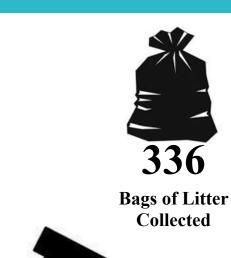

43   |
| Northside         | 88    | 68    | 366   |
| Northwest         | 10    | 16    | 60    |
| Parks and Rec.    | 508   | 432   | 1,832 |
| Public Works      | 0     | 0     | 0     |
| Southeast         | 40    | 36    | 212   |
| Southwest         | 78    | 67    | 339   |
| Spring Branch     | 63    | 66    | 306   |
| Total             | 1,521 | 1,318 | 7,008 |





## Law Enforcement Coordination Team

- June LECT meeting cancelled due to COVID-19
- Continued Coordination with Law Enforcement via outreach through e-mail and phone conversations.
- Staff will schedule video conference meeting with Law Enforcement Coordination Team (LECT) for July 2020.
- Continued coordination with our partners.



## Visual and Infrastructure Improvement

## Field Services Provided

May 2020









Tires Collected







WE BUY HOUSES

Bandit Signs
Collected









Service Hours

### Palm Tree Pruning along Gulf Freeway

before after





255 Palm trees were pruned from Lockwood to 610 Loop





before 900 Wayside





before 900 Wayside





after

before JW Peavy





before JW Peavy after





before 3500 Texas





before 6500 Rusk





7200-7300 S Loop E Fwy

**before** 







**before** 

**7200-7300 S Loop E Fwy** 

after





before 6200 Harrisburg





before 2717 Telephone







#### 6500 Gulf Fwy









Harrisburg underpass





before Harrisburg underpass





after

before 3200 Commerce







before 3200 Commerce

after





before 3500 Commerce





before 200 N Milby





after

before 1300 Ernestine







before 1300 Ernestine

after





before 2700 Nav