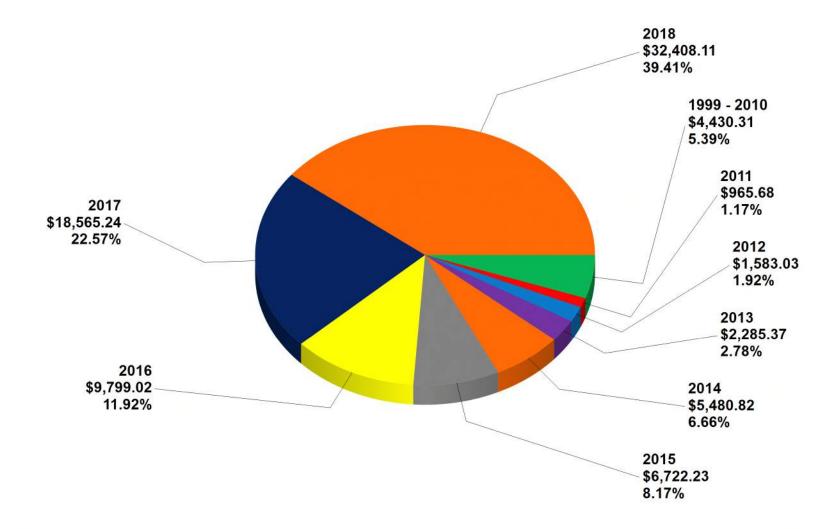

#### **BILLING AND COLLECTION SUMMARY**

FISCAL YEAR 10/01/19 - 09/30/20

| YEAR | RATE    | TOTAL LEVY     | COLLECTIONS    | RECEIVABLE   | % COLLECTED |
|------|---------|----------------|----------------|--------------|-------------|
| 2019 | 0.15000 | \$2,950,741.83 | \$2,736,841.58 | \$213,900.25 | 93%         |
| 2018 | 0.15000 | \$2,643,914.82 | \$2,610,838.45 | \$33,076.37  | 99%         |
| 2017 | 0.15000 | \$2,440,866.51 | \$2,421,945.88 | \$18,920.63  | 99%         |
| 2016 | 0.15000 | \$2,334,037.88 | \$2,324,014.25 | \$10,023.63  | 99%         |
| 2015 | 0.15000 | \$2,147,939.89 | \$2,141,217.66 | \$6,722.23   | 99%         |
| 2014 | 0.15000 | \$1,959,191.41 | \$1,953,710.59 | \$5,480.82   | 99%         |
| 2013 | 0.15000 | \$1,766,352.66 | \$1,764,067.29 | \$2,285.37   | 99%         |
| 2012 | 0.15000 | \$1,651,914.02 | \$1,650,330.99 | \$1,583.03   | 99%         |
| 2011 | 0.15000 | \$1,546,327.24 | \$1,545,361.56 | \$965.68     | 99%         |
| 2010 | 0.15000 | \$1,569,363.33 | \$1,568,890.90 | \$472.43     | 99%         |
| 2009 | 0.15000 | \$1,564,637.07 | \$1,564,210.26 | \$426.81     | 99%         |
| 2008 | 0.15000 | \$1,540,422.70 | \$1,540,004.39 | \$418.31     | 99%         |
| 2007 | 0.15000 | \$1,393,921.28 | \$1,393,503.31 | \$417.97     | 99%         |
| 2006 | 0.15000 | \$1,083,262.21 | \$1,082,877.30 | \$384.91     | 99%         |
| 2005 | 0.15000 | \$1,024,906.95 | \$1,024,484.59 | \$422.36     | 99%         |
| 2004 | 0.15000 | \$955,344.17   | \$954,959.92   | \$384.25     | 99%         |
| 2003 | 0.15000 | \$911,989.17   | \$911,676.71   | \$312.46     | 99%         |
| 2002 | 0.15000 | \$895,567.34   | \$895,271.76   | \$295.58     | 99%         |
| 2001 | 0.15000 | \$897,466.66   | \$897,154.20   | \$312.46     | 99%         |
| 2000 | 0.15000 | \$887,566.58   | \$887,271.54   | \$295.04     | 99%         |
| 1999 | 0.15000 | \$781,205.97   | \$780,918.24   | \$287.73     | 99%         |
| 000  | 0.10000 | 4.0.,200,0     | Ψ1 00,010.21   | #207.700.20  | 0070        |