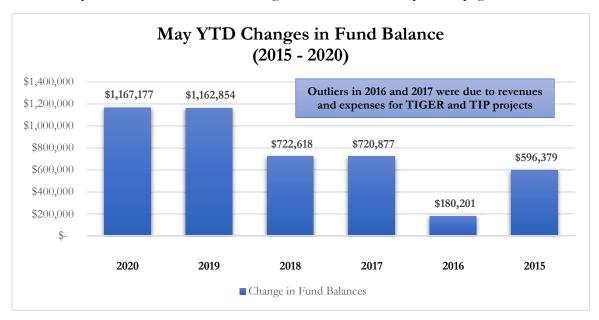

### **Assessments**

Collected Assessments Delinquent Assessments

#### EAST END DISTRICT ASSESSMENT COLLECTION REPORT May 2020

#### **BILLING AND COLLECTION SUMMARY**

FISCAL YEAR 10/01/19 - 09/30/20

| YEAR | RATE    | TOTAL LEVY     | COLLECTIONS    | RECEIVABLE   | % COLLECTED |
|------|---------|----------------|----------------|--------------|-------------|
| 2019 | 0.15000 | \$2,950,741.83 | \$2,736,841.58 | \$213,900.25 | 93%         |
| 2018 | 0.15000 | \$2,643,914.82 | \$2,610,838.45 | \$33,076.37  | 99%         |
| 2017 | 0.15000 | \$2,440,866.51 | \$2,421,945.88 | \$18,920.63  | 99%         |
| 2016 | 0.15000 | \$2,334,037.88 | \$2,324,014.25 | \$10,023.63  | 99%         |
| 2015 | 0.15000 | \$2,147,939.89 | \$2,141,217.66 | \$6,722.23   | 99%         |
| 2014 | 0.15000 | \$1,959,191.41 | \$1,953,710.59 | \$5,480.82   | 99%         |
| 2013 | 0.15000 | \$1,766,352.66 | \$1,764,067.29 | \$2,285.37   | 99%         |
| 2012 | 0.15000 | \$1,651,914.02 | \$1,650,330.99 | \$1,583.03   | 99%         |
| 2011 | 0.15000 | \$1,546,327.24 | \$1,545,361.56 | \$965.68     | 99%         |
| 2010 | 0.15000 | \$1,569,363.33 | \$1,568,890.90 | \$472.43     | 99%         |
| 2009 | 0.15000 | \$1,564,637.07 | \$1,564,210.26 | \$426.81     | 99%         |
| 2008 | 0.15000 | \$1,540,422.70 | \$1,540,004.39 | \$418.31     | 99%         |
| 2007 | 0.15000 | \$1,393,921.28 | \$1,393,503.31 | \$417.97     | 99%         |
| 2006 | 0.15000 | \$1,083,262.21 | \$1,082,877.30 | \$384.91     | 99%         |
| 2005 | 0.15000 | \$1,024,906.95 | \$1,024,484.59 | \$422.36     | 99%         |
| 2004 | 0.15000 | \$955,344.17   | \$954,959.92   | \$384.25     | 99%         |
| 2003 | 0.15000 | \$911,989.17   | \$911,676.71   | \$312.46     | 99%         |
| 2002 | 0.15000 | \$895,567.34   | \$895,271.76   | \$295.58     | 99%         |
| 2001 | 0.15000 | \$897,466.66   | \$897,154.20   | \$312.46     | 99%         |
| 2000 | 0.15000 | \$887,566.58   | \$887,271.54   | \$295.04     | 99%         |
| 1999 | 0.15000 | \$781,205.97   | \$780,918.24   | \$287.73     | 99%         |
| 000  | 0.10000 | 4.0.,200,0     | Ψ1 00,010.21   | #207.700.20  | 0070        |