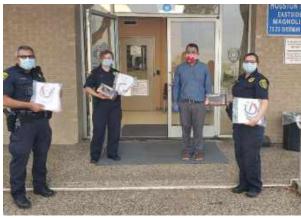

- 1. Receive Public Comments in accordance with adopted procedures.
- Assessments. Receive report on collection of assessments and authorize appropriate action.
- Appointment of Chairman. Appoint Joe Meppelink as Chairman of the Board.
- District Registration Form. Approve and authorize filing of updated District Registration Form.
- 5. Minutes. Approve minutes of previous Board meeting(s).
- 6. Security Report. Receive a security report related to Precinct 6 Security contract.
- Financial Reports. Receive and approve the Treasurer's reports on revenues and expenditures, the investment report and the Finance Committee report, and authorize appropriate action.
- Roundabout Resolution. Review and approve Resolution of Approval and Commitment for Project Funding for Roundabout Project.
- Federal Transit Administration (FTA) FY 2020 Certifications & Assurances. Review and approve Federal Transit Administration (FTA) FY 2020 Certifications & Assurances.
- Assessment Resolution. Approve annual Resolution Authorizing the Imposition of an Additional 20% Penalty on Delinquent Assessments, and authorize appropriate action.
- President's Report District Overview. Receive the President's report on the following District programs and authorize appropriate action:
  - a. Security and Public Safety:
    - 1. Graffiti abatement program
  - b. Visual and Infrastructure Improvements:
    - Right of way clean-up, litter pick-up, tire removal, dump site clean-up, and street lamp repair
    - 2. Report from UP CDC

- 3. Report on Farmers Market
- c. Marketing & Perception. Receive report on marketing activities.
- d. President's Update on Pandemic Operations.