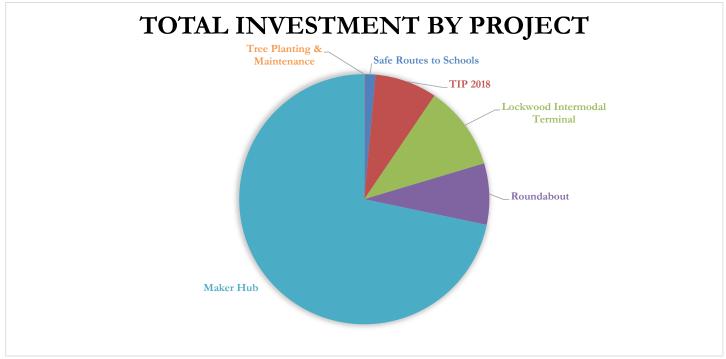

| 564,000      | -                                  | 1,198,703    | 942,000        | 11,594                      | 2,776,297     |
| Total Project                                         | \$ 660,000                | \$ 3,680,000 | \$ 4,991,706                       | \$ 3,624,303 | \$ 32,814,094  | \$ 19,594                   |               |
| District Leverage Ratio                               |                           | 100%         | 100%                               | 93%          | 100%           | 100%                        | 99%           |
| District Spending to Outside<br>Sources Ratio: \$1 to | \$ 10                     | \$ 3,680,000 | \$ 4,991,706                       | \$ 13        | \$ 32,814,094  | \$ 19,594                   | \$ 147        |





# Item #8 Roundabout Resolution

#### **Navigation Roundabout**

#### **Additional District Funding Request**

#### \$104,906

The Management District applied for and received funding approval for the Navigation Roundabout for \$2,425,600 in Federal Funding through TXDot along with a required local match of \$606,400 for a project total of \$3,032,000. The district had allocated \$145,094 toward the required match during the application process in 2014 and the TIRZ allocated the difference required during 2018 at the time that the district entered into an Advanced Funding Agreement, AFA agreement with TXDot for the project. Under the AFA agreement the district procured Gauge Engineering as the design and engineering firm for the project. In preparation for entering into a contract with