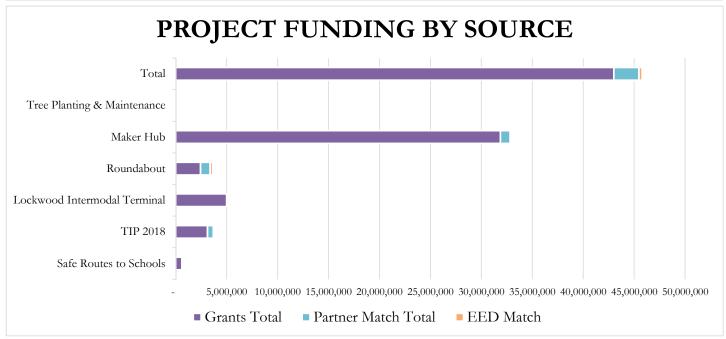

| 564,000      | -                                  | 1,198,703    | 942,000        | 11,594                      | 2,776,297     |
| Total Project                                         | \$ 660,000                | \$ 3,680,000 | \$ 4,991,706                       | \$ 3,624,303 | \$ 32,814,094  | \$ 19,594                   |               |
| District Leverage Ratio                               |                           | 100%         | 100%                               | 93%          | 100%           | 100%                        | 99%           |
| District Spending to Outside<br>Sources Ratio: \$1 to | \$ 10                     | \$ 3,680,000 | \$ 4,991,706                       | \$ 13        | \$ 32,814,094  | \$ 19,594                   | \$ 147        |





# Item #8 Roundabout Resolution

#### **Navigation Roundabout**

#### **Additional District Funding Request**

#### \$104,906

The Management District applied for and received funding approval for the Navigation Roundabout for \$2,425,600 in Federal Funding through TXDot along with a required local match of \$606,400 for a project total of \$3,032,000. The district had allocated \$145,094 toward the required match during the application process in 2014 and the TIRZ allocated the difference required during 2018 at the time that the district entered into an Advanced Funding Agreement, AFA agreement with TXDot for the project. Under the AFA agreement the district procured Gauge Engineering as the design and engineering firm for the project. In preparation for entering into a contract with t