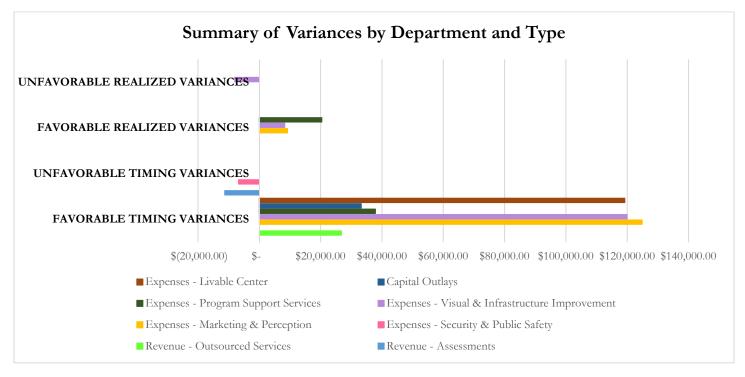

ted COVID 19 impacts on page 12.

The total cash balance at the end of March was \$3,086,429. The graph demonstrates a higher balance than previous years; the increase in balance is due to increased assessment revenue, due to increased assessed values.



UNAUDITED 1 | Page

### **IMPORTANT NOTES AND RESULTS (continued):**

The total increase to fund balance as of the end of the second quarter of this fiscal year was \$1,493,693. The graph below compares the YTD March 2020 results to the YTD March results in the previous five years. Please see the Changes in Fund Balance report on page 14 for more details.



Explanations for significant departures (total net variance exceeds \$5k) from budget through the second quarter of the fiscal year are categorized by timing and realized variances:



### **REVENUE TIMING VARIANCES**

Assessments unfavorable variance was due to refunds to taxpayers for overpayments of
disputed values, we allow for this. This is a timing variance, because we allow for these disputes
in our annual budget, but the refunds were processed earlier, just as payments were received

UNAUDITED 2 | Page

- earlier. Collections for the remainder of the year are likely to suffer due to the harm to businesses and the economy by the COVID 19 pandemic.
- Outsourced services favorable variance was due to increased activity on the City of Houston contract. Usually the activity on the contract is higher in the spring and early summer; this is a timing difference due to the ceiling on expenditures for graffiti and field services in the contract. The favorable variance de